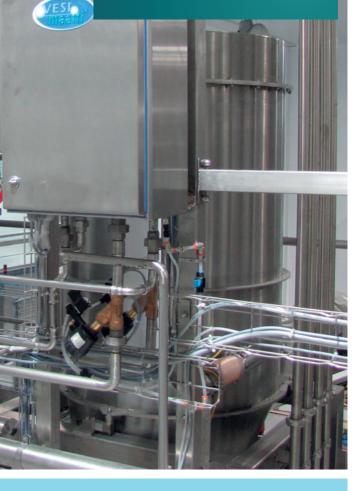

### WATER DOSING EQUIPMENT 5 WITH A SINGLE UNIT FOR ONE OR MORE APPLICATIONS

Watermatic<sup>™</sup> quickly and accurately doses and mixes water at the desired temperature

# FAST AND ACCURATE DOSING

- Dosing rate up to 100 l/min
- Dosing accuracy: +/– 1 dl in quantity, 1 degree in temperature