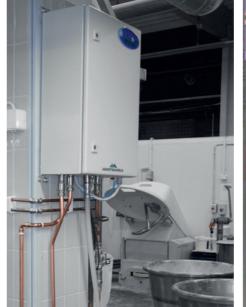

### WATER DOSING EQUIPMENT 5 WITH A SINGLE UNIT FOR ONE OR MORE APPLICATIONS

Watermatic<sup>™</sup> quickly and accurately doses and mixes water at the desired temperature

#### **ECONOMICAL**

- Dosing can be done with a single unit for one or more applications
- Saves water, because there are no bypasses made