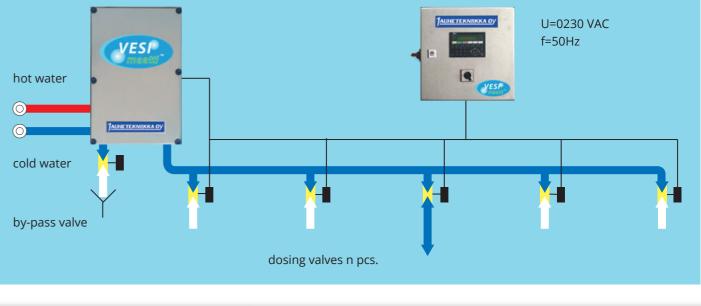

#### ADVANTAGES OF A SEPARATE **CONTROL PANEL**

The control panel can be placed in a central position, separate from the actual dosing unit

## **USER-FRIENDLY**

- Using the separate control panel keypad, all you need to do is select the water quantity and temperature to start dosing
- Using the partial dose function, you can dose the water quantity in two parts
- Can easily be integrated in an automation system