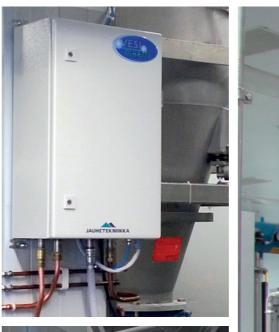

### WATER DOSING EQUIPMENT 5 WITH A SINGLE UNIT FOR ONE OR MORE APPLICATIONS

Watermatic<sup>™</sup> quickly and accurately doses and mixes water at the desired temperature

#### **ECONOMICAL**

- Dosing can be done with a single unit for one or more applications
- Saves water, because there are no bypasses made