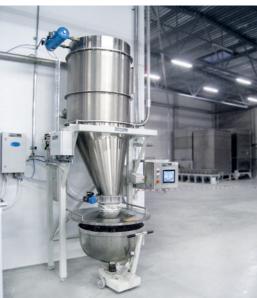

We supply scale hoppers for the precise weighing and dosing of powdered materials.

## ANTI-DUST™ HOOD FOR THE DUST-FREE DOSING OF BAKERY POWDERS

A standard feature on all our new scale hoppers is cylinder-driven dust-removal hood, which is lowered onto a dough hopper when discharging the scale, thus effectively preventing the spread of powder dust into the environment. The Anti-Dust™ Powder scale meets the stringent dust exposure requirements set by the foodstuffs industry

## OPTIMAL GEOMETRY AND FLUIDIZATION EQUIPMENT AND ENSURE THE COMPLETE DISCHARGE OF THE SCALE

The scale discharge is ensured by the optimal geometry of the scale cone and the Fluidiser auxiliary discharger, which allows for a complete discharge every time.