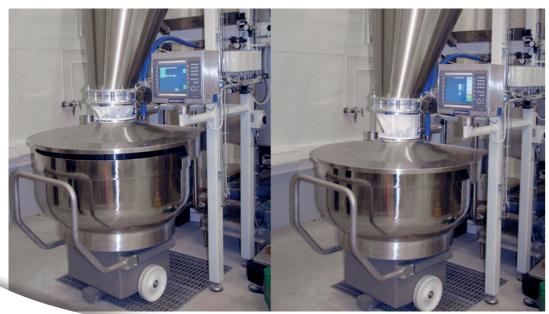

## ANTI-DUST™ HOOD FOR THE DUST-FREE DOSING OF BAKERY POWDERS

A standard feature on all our new scale hoppers is cylinder-driven dust-removal hood, which is lowered onto a dough hopper when discharging the scale, thus effectively preventing the spread of powder dust into the environment. The Anti-Dust™ Powder scale meets the stringent dust exposure requirements set by the foodstuffs industry