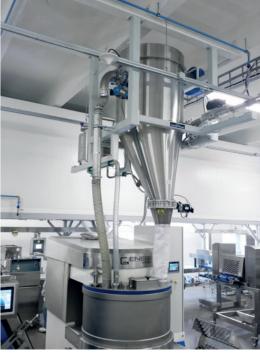

## OPTIMAL GEOMETRY AND FLUIDIZATION EQUIPMENT AND ENSURE THE COMPLETE DISCHARGE OF THE SCALE

The scale discharge is ensured by the optimal geometry of the scale cone and the Fluidiser auxiliary discharger, which allows for a complete discharge every time.